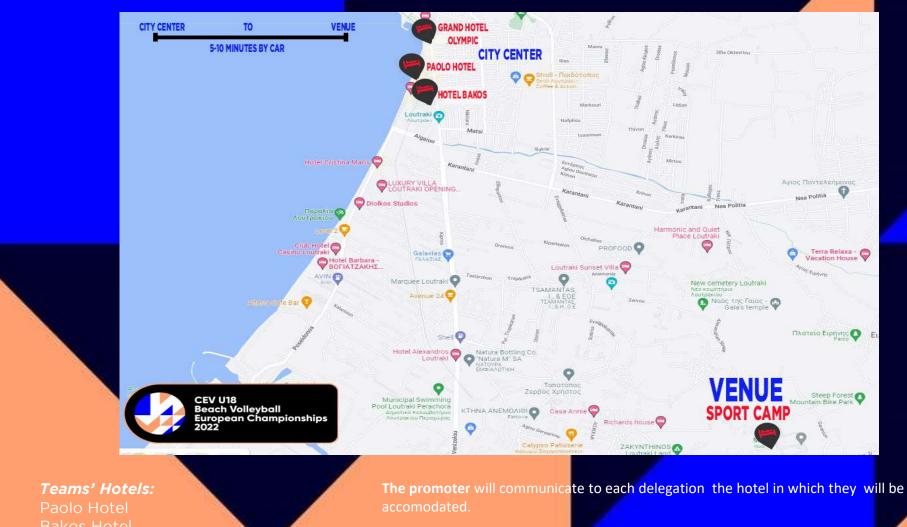

#### **5. Accomodation for teams and officials**

Transportation from Hotel to Venue is granted by the Promoter.

**Officials Hotel:** Grand Olympic Hote

#### 6. Local transportation

The Transportation of delegations is provided by the organizer

From airport to Loutraki >>>> 1.15 hours

From PICK-UP Point from Hotels to the Venue >>> 5-10 minutes

All teams accomodated in Paolo and Bakos Hotel need to be present at the PICK-UP POINT at the times indicated in the shuttle table.